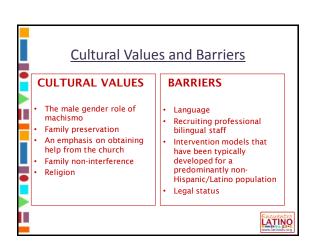

|  |
|---|-------------------------------------|---------------------------------------------|-----------------|--|
|   | <u>Rank</u>                         | Region                                      | Population Size |  |
|   | 1                                   |                                             | 18,864,823      |  |
|   | 2                                   |                                             | 15,376,215      |  |
|   | 3                                   |                                             | 6,102,314       |  |
|   | 4                                   | Midwest                                     | 3,977,686       |  |
| 9 | Source:                             | U.S. Census Bureau, Population Estimates Ju | Ily 1, 2006     |  |