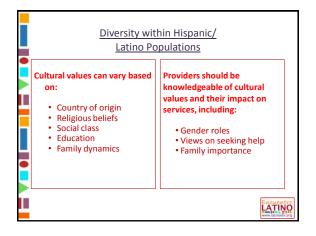

|  |
|---|-------------------------------------|---------------------------------------------|-----------------|--|
|   | <u>Rank</u>                         | Region                                      | Population Size |  |
|   | 1                                   |                                             | 18,864,823      |  |
|   | 2                                   |                                             | 15,376,215      |  |
|   | 3                                   |                                             | 6,102,314       |  |
|   | 4                                   | Midwest                                     | 3,977,686       |  |
| 9 | Source:                             | U.S. Census Bureau, Population Estimates Ju | Ily 1, 2006     |  |