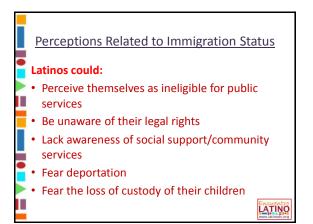

|  |
|---|-------------------------------------|---------------------------------------------|-----------------|--|
|   | <u>Rank</u>                         | Region                                      | Population Size |  |
|   | 1                                   |                                             | 18,864,823      |  |
|   | 2                                   |                                             | 15,376,215      |  |
|   | 3                                   |                                             | 6,102,314       |  |
|   | 4                                   | Midwest                                     | 3,977,686       |  |
| 9 | Source:                             | U.S. Census Bureau, Population Estimates Ju | Ily 1, 2006     |  |