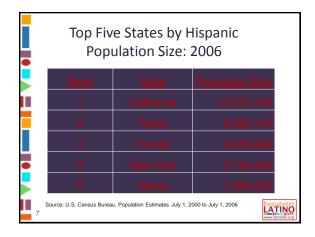

|   | Hispanic Population by Region: 2006 |                                             |                 |  |
|---|-------------------------------------|---------------------------------------------|-----------------|--|
|   | <u>Rank</u>                         | Region                                      | Population Size |  |
|   | 1                                   |                                             | 18,864,823      |  |
|   | 2                                   |                                             | 15,376,215      |  |
|   | 3                                   |                                             | 6,102,314       |  |
|   | 4                                   | Midwest                                     | 3,977,686       |  |
| 9 | Source:                             | U.S. Census Bureau, Population Estimates Ju | Ily 1, 2006     |  |